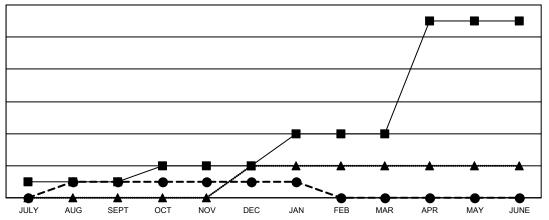

## GOALS AND ACTUAL NEW CLUBS CUMULATIVE

■ - CURRENT YEAR GOALS FOR NEW CLUBS

- CURRENT YEAR ACTUAL NEW CLUBS

▲ - LAST YEAR ACTUAL NEW CLUBS