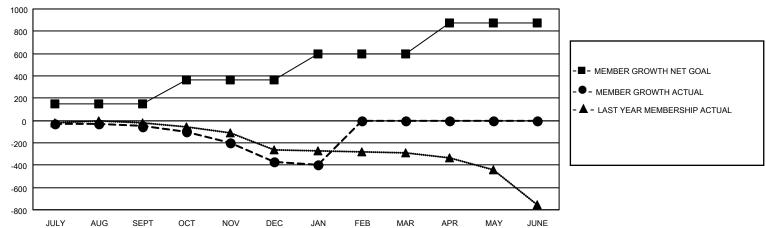

## GOALS AND ACTUAL MEMBERS CUMULATIVE

| DROPPED CLUBS: 18          |     | 151 CLUBS OF 612 ADDED 1 OR MORE | GENDER DISTRIBUTION             |                |       |
|----------------------------|-----|----------------------------------|---------------------------------|----------------|-------|
|                            |     | NEW MEMBERS                      | MALE                            | 7,561 (71.26%) |       |
| DROPPED MEMBERS            |     |                                  | FEMALE                          | 3,050 (28.74%) |       |
| DECEASED                   | 103 | CLICK HERE FOR CUMULATIVE        | TOTAL FAMILY UNIT MEMBERS       |                | 1,473 |
| CLUB CANCELLED 8 OTHER 633 |     | MEMBERSHIP DATA                  | FAMILY MEMBERS PAYING HALF DUES |                | 749   |
| TOTAL                      | 744 |                                  | DOES                            |                |       |